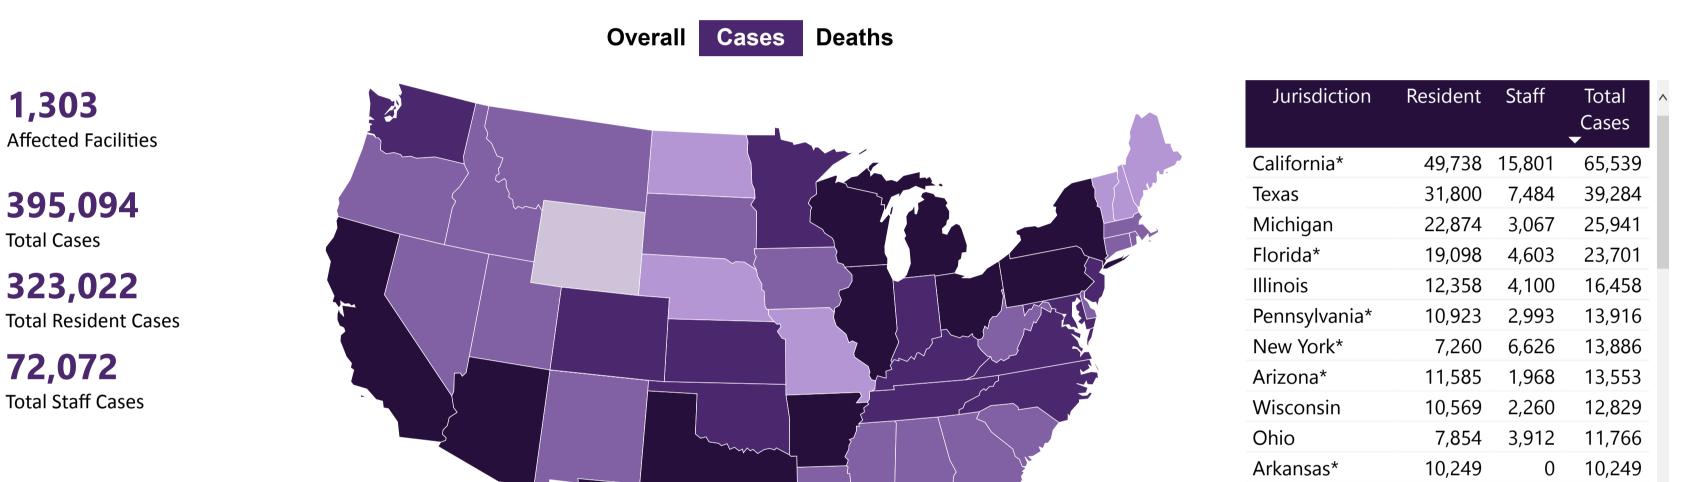

## **Confirmed COVID-19 Cases in US Correctional and Detention Facilities By State**

| Last updated 07-Jan-21 | <b>Total Number of Cases</b> ● A: 0-100 ● B: 101-1,000 ● C: 1,001-5,000 ● D: 5,001-9,999 ● E: 10,000+                                                                                                                                                                                                                                                                                                                                                                                                                                                                                                                                                                                                                                                                                                                                                                                                                                                                                           | 31-Mar-20<br>Reported data from |       | 06-Jan-21<br>Data Through |       |              |
|------------------------|-------------------------------------------------------------------------------------------------------------------------------------------------------------------------------------------------------------------------------------------------------------------------------------------------------------------------------------------------------------------------------------------------------------------------------------------------------------------------------------------------------------------------------------------------------------------------------------------------------------------------------------------------------------------------------------------------------------------------------------------------------------------------------------------------------------------------------------------------------------------------------------------------------------------------------------------------------------------------------------------------|---------------------------------|-------|---------------------------|-------|--------------|
|                        |                                                                                                                                                                                                                                                                                                                                                                                                                                                                                                                                                                                                                                                                                                                                                                                                                                                                                                                                                                                                 | Νοιλι Ιστοοιι                   | 5 148 | 1 671                     | 6     |              |
|                        | and the second | Kansas                          | 6,016 | 1,063                     | 7,079 | $\checkmark$ |
|                        |                                                                                                                                                                                                                                                                                                                                                                                                                                                                                                                                                                                                                                                                                                                                                                                                                                                                                                                                                                                                 | Tennessee                       | 6,754 | 1,322                     | 8,076 |              |
|                        |                                                                                                                                                                                                                                                                                                                                                                                                                                                                                                                                                                                                                                                                                                                                                                                                                                                                                                                                                                                                 | Virginia                        | 8,278 | 24                        | 8,302 |              |
|                        |                                                                                                                                                                                                                                                                                                                                                                                                                                                                                                                                                                                                                                                                                                                                                                                                                                                                                                                                                                                                 | North Carolina                  | 8,616 | 0                         | 8,616 |              |
|                        |                                                                                                                                                                                                                                                                                                                                                                                                                                                                                                                                                                                                                                                                                                                                                                                                                                                                                                                                                                                                 | Colorado                        | 8,991 | 0                         | 8,991 |              |
|                        |                                                                                                                                                                                                                                                                                                                                                                                                                                                                                                                                                                                                                                                                                                                                                                                                                                                                                                                                                                                                 |                                 |       |                           |       |              |

Cases are reported by state Department of Corrections and the Federal Bureau of Prisons at the facility-level unless indicated by \*, which designates cumulative state-wide totals (countywide for DC) from one or more facilities, not named, in addition to cases reported from any named facilities. Data contain cumulative confirmed COVID-19 counts in U.S. correctional and detention facilities, separately for staff and residents, starting from March 31, 2020. Data collected from the Department of Corrections websites are principally represented by prisons, with exception of a few states that include jails. Citation: UCLA Law COVID-19 Behind Bars Data Project, <u>https://law.ucla.edu/centers/criminal-justice/criminal-justice-program/relatedprograms/covid-19-behind-bars-data-project/</u>